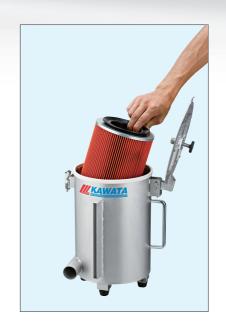

# Wind Brush

特許出願中

- 気流より簡単自動洗浄、フィルタを傷めない。
- 掃除機などとワンタッチ接続でき、コンパクト。
- 短時間洗浄(1~2min)。
- 付着物が洗浄と同時に掃除機などにより回収され、周辺の環境を汚さない。
- フィルタ全体がエアブローを受けるため洗浄ムラがない。
- フィルタの取り付けと取り出しが簡単(ワンタッチ)。

#### 装置構成

- 独自開発したノズル形状によるフィルタ回転式ブロー 吸引構造
  - ノズルからの吸引エアを用いフィルタを回転させ、 遠心力を利用することでフィルタの高速洗浄を行う。
- 簡易ブレーキ機構 フィルタ洗浄後に回転を手動で強制的に停止させる ことで、フィルタを直ぐに取り出すことができる。
- フィルタ取り付け容易構造 蓋をワンタッチで開けることができ、固定具により フィルタの取り付けを容易にできる。 ホッパ内面ダスト付着防止
- ホッパ内面上部にガイドを設けることでホッパ上部 でのダストの滞留を防ぎ、ホッパ壁面のダスト付着 を抑制する。
  - ダストが効率よくホッパから排出されることで フィルタへのダストの再付着を防止する。