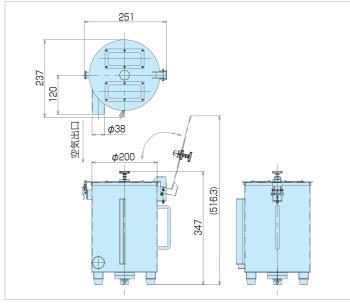

## 今までの 面倒な作業 を省力化

## 画期的なフィルタ洗浄機

# Wind Brush

特許出願中

- 気流より簡単自動洗浄、フィルタを傷めない。
- 掃除機などとワンタッチ接続でき、コンパクト。
- 短時間洗浄(1~2min)。
- 付着物が洗浄と同時に掃除機などにより回収され、周辺の環境を汚さない。
- フィルタ全体がエアブローを受けるため洗浄ムラがない。
- フィルタの取り付けと取り出しが簡単(ワンタッチ)。

#### 洗浄原理

高速回転による遠心力とエアの噴射洗浄力の両方を利用する ことにより、高効率洗浄(除去率90%以上)を実現した。





### フィルタ洗浄 Before After





#### 装置構成

- 独自開発したノズル形状によるフィルタ回転式ブロー 吸引構造
  - ノズルからの吸引エアを用いフィルタを回転させ、 遠心力を利用することでフィルタの高速洗浄を行う。
- 簡易ブレーキ機構 フィルタ洗浄後に回転を手動で強制的に停止させる ことで、フィルタを直ぐに取り出すことができる。
- フィルタ取り付け容易構造 蓋をワンタッチで開けることができ、固定具により フィルタの取り付けを容易にできる。 ホッパ内面ダスト付着防止
- ホッパ内面上部にガイドを設けることでホッパ上部 でのダストの滞留を防ぎ、ホッパ壁面のダスト付着 を抑制する。
  - ダストが効率よくホッパから排出されることで フィルタへのダストの再付着を防止する。

#### 外形寸法図



※本図は、標準仕様の代表的な場合です。仕様により、若干異なる場合があります。

#### 装置接続例



\*本カタログに記載の仕様等は、改良のため予告なく変更することがありますのでご了承ください。 \*取扱の際は、必ず説明書をよくお読みの上で使用ください。

- \*These specifications are subject to change without notice.
- \*Please read the instruction manual carefully before use

粉粒体用機器&システム

CHINA

HONG KONG

(VIETNAM)

[MALAYSIA]

(INDONESIA)

#### ///KAWATA

#### 7 株式会社 9 www.kawata.cc

カワタ 洗浄機



- 本 社/〒550-0011 大阪市西区阿波座 1-15-15 第一協業ビル Tel.06-6531-8211 Fax.06-6531-8216
- 営業所 / ●仙 台:Tel.022-308-6361 Fax.022-308-6364 ● 南関東:Tel.046-229-6828 Fax.046-229-6810

  - ●大 阪:Tel.06-6531-8011 Fax.06-6531-8216 場 / ●東 京:Tel.048-224-4447 Fax.048-224-0153
- ●協 玉:Tel.048-224-0008 Fax.048-224-0090 ●静 岡 :Tel 054-287-2040 Fax 054-287-2344
- ●広 島:Tel.082-568-0541 Fax.082-263-5492 阪:Tel.06-6657-0858 Fax.06-6657-0894
- ●九
- 東 豆 Te