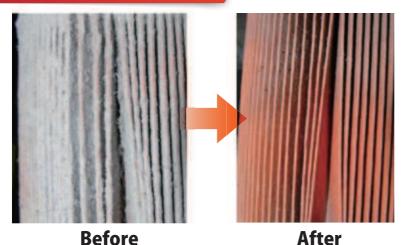

### フィルタ洗浄 Before After

#### 洗浄原理

高速回転による遠心力とエアの噴射洗浄力の両方を利用する ことにより、高効率洗浄(除去率90%以上)を実現した。