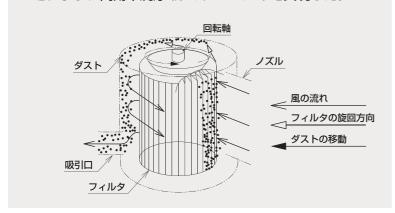

#### 洗浄原理

高速回転による遠心力とエアの噴射洗浄力の両方を利用する ことにより、高効率洗浄(除去率90%以上)を実現した。

#### 装置構成

- 独自開発したノズル形状によるフィルタ回転式ブロー 吸引構造
  - ノズルからの吸引エアを用いフィルタを回転させ、 遠心力を利用することでフィルタの高速洗浄を行う。
- 簡易ブレーキ機構 フィルタ洗浄後に回転を手動で強制的に停止させる ことで、フィルタを直ぐに取り出すことができる。
- フィルタ取り付け容易構造 蓋をワンタッチで開けることができ、固定具により フィルタの取り付けを容易にできる。 ホッパ内面ダスト付着防止
- ホッパ内面上部にガイドを設けることでホッパ上部 でのダストの滞留を防ぎ、ホッパ壁面のダスト付着 を抑制する。
  - ダストが効率よくホッパから排出されることで フィルタへのダストの再付着を防止する。